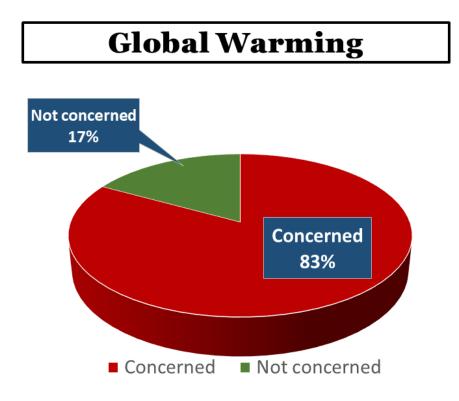

### Synopsis

"The nation behaves well if it treats the natural resources as assets which it must turn over to the next generation increased, and not impaired, in value."

– Teddy Roosevelt

In Montgomery County, Maryland, a substantial 83% of voters are concerned with the issue of global warming.

#### **Global Warming**

Among Montgomery County voters, 83% are concerned about global warming (63% "very concerned" and 20% "somewhat concerned"), while 17% are not concerned (7% "not too concerned" and 10% "not at all concerned").

How concerned are you personally about global warming: very concerned, somewhat concerned, not too concerned, or not at all concerned?

| GLOBAL WARMING - LEVEL OF CONCERN | Number | Percent |
|-----------------------------------|--------|---------|
| Very Concerned                    | 203    | 62.5 %  |
| Somewhat Concerned                | 65     | 20.0 %  |
| Not Too Concerned                 | 22     | 6.8 %   |
| Not At All Concerned              | 34     | 10.5 %  |
| No answer                         | 1      | 0.3 %   |
| Total                             | 325    | 100.0 % |