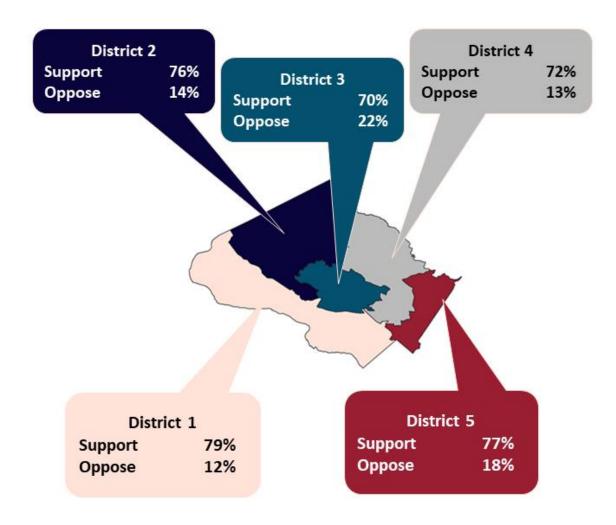

Further, a supermajority 75% of Montgomery County voters support the County Council adopting a climate solution plan within the next 6 months.

Robust support for implementing a climate solution plan within the next 6 months is found in all five county council districts:

| District One   | 79% Support |
|----------------|-------------|
| District Two   | 76% Support |
| District Three | 70% Support |
| District Four  | 72% Support |
| District Five  | 77% Support |

Countywide, 69% of voters support allowing county farmers to put solar farms on their land if no more than 2 percent of Montgomery's Agricultural Reserve is used and part of the solar power created goes to low and moderate-income households.

| N=325           | PLAN     | I WITHIN NEXT 6 MO | ONTHS     |
|-----------------|----------|--------------------|-----------|
| _               | Support  | Oppose             | No answer |
| AGE             |          |                    |           |
| 18 to 39        | 62       | 11                 | 3         |
|                 | 81.6%    | 14.5%              | 3.9%      |
| 40 to 49        | 43       | 6                  | 5         |
|                 | 79.6%    | 11.1%              | 9.3%      |
| 50 to 59        | 58       | 8                  | 3         |
|                 | 84.1%    | 11.6%              | 4.3%      |
| 60 and older    | 81       | 26                 | 19        |
|                 | 64.3%    | 20.6%              | 15.1%     |
| N=325           | PLAN     | WITHIN NEXT 6 MO   | ONTHS     |
|                 | Support  | Oppose             | No answer |
| RACE            |          |                    |           |
| African         | 57       | 5                  | 4         |
| American        | 86.4%    | 7.6%               | 6.1%      |
| White           | 138      | 33                 | 18        |
|                 | 73.0%    | 17.5%              | 9.5%      |
| Other           | 45       | 12                 | 7         |
|                 | 70.3%    | 18.8%              | 10.9%     |
| No answer       | 4        | 1                  | 1         |
|                 | 66.7%    | 16.7%              | 16.7%     |
| N=325           | PLAN     | WITHIN NEXT 6 MO   | NTHS      |
|                 | Support  | Oppose             | No answer |
| COUNCIL DISTRIC | <u>T</u> |                    |           |
| District 1      | 62       | 9                  | 7         |
|                 | 79.5%    | 11.5%              | 9.0%      |
| District 2      | 47       | 9                  | 6         |
|                 | 75.8%    | 14.5%              | 9.7%      |
| District 3      | 45       | 14                 | 5         |
|                 | 70.3%    | 21.9%              | 7.8%      |
| District 4      | 43       | 8                  | 9         |
|                 | 71.7%    | 13.3%              | 15.0%     |
| District 5      | 47       | 11                 | 3         |
|                 | 77.0%    | 18.0%              | 4.9%      |